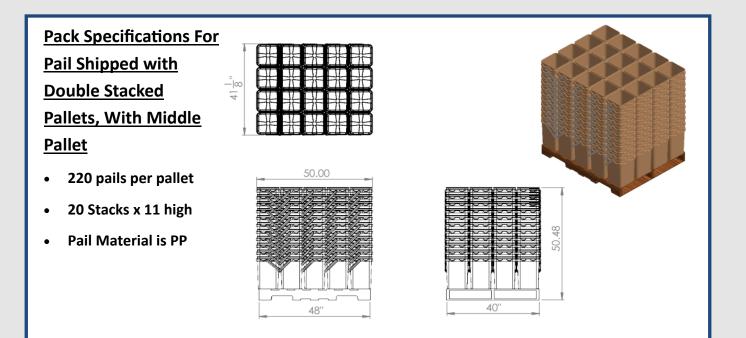

## Product Data Super Kube K4® 4.25 Gallon

| Cover Specification     |                                                                                                                                                                                                             |                |
|-------------------------|-------------------------------------------------------------------------------------------------------------------------------------------------------------------------------------------------------------|----------------|
| Origin of Materials     | 100% US Manufactured                                                                                                                                                                                        |                |
| Material                | Polyethylene                                                                                                                                                                                                |                |
| Mfg. Method             | Injection Molding                                                                                                                                                                                           |                |
| Weight                  | 3/8 lb / 157 g                                                                                                                                                                                              |                |
| Height                  | 1 7/8"                                                                                                                                                                                                      |                |
| Bottom Outside Diameter | 9 5/8" x 9 5/8"                                                                                                                                                                                             |                |
| Top Outside Diameter    | 9 7/8" x 9 7/8"                                                                                                                                                                                             |                |
| Min Wall Thickness      | .060"                                                                                                                                                                                                       |                |
| Standard Color          | White<br>Please inquire about custom colors                                                                                                                                                                 |                |
| Quantity                | 1200 Units per Pallet (if pails have no middle<br>pallet Double Stacked, 10,800 Units per Truckload)<br>1265 Units per Pallet (if pails have a middle pallet<br>Double Stacked, 10,120 Units per Truckload) |                |
| Pail Specification      |                                                                                                                                                                                                             |                |
| Origin of Materials     | 100% US Manufactured                                                                                                                                                                                        |                |
| Material                | Polypropylene                                                                                                                                                                                               |                |
| Mfg. Method             | Injection Molding                                                                                                                                                                                           |                |
| Weight                  | 1 1/8 lbs. / 525grams                                                                                                                                                                                       |                |
| Min. Wall Thickness     | .065"                                                                                                                                                                                                       |                |
| Exterior Height         | 14 5/8" With Cover 14 3/4                                                                                                                                                                                   |                |
| Top Inside Diameter     | 9 1/8" x 9 1/8"                                                                                                                                                                                             | and the second |
| Bottom Outside Diameter | 8 3/8" x 8 3/8"                                                                                                                                                                                             |                |
| Shipping Quantity       | 240 Units per Pallet (No Middle Pallet Double<br>Stacked) 10,800 Units per Truckload<br>220 Units per Pallet (With Middle Pallet Double<br>Stacked) 10,120 Units per Truckload                              |                |
| Standard Color          | White Please inquire about custom colors                                                                                                                                                                    |                |
| Decoration              | In Mold Labeling (IML)                                                                                                                                                                                      |                |
|                         |                                                                                                                                                                                                             |                |