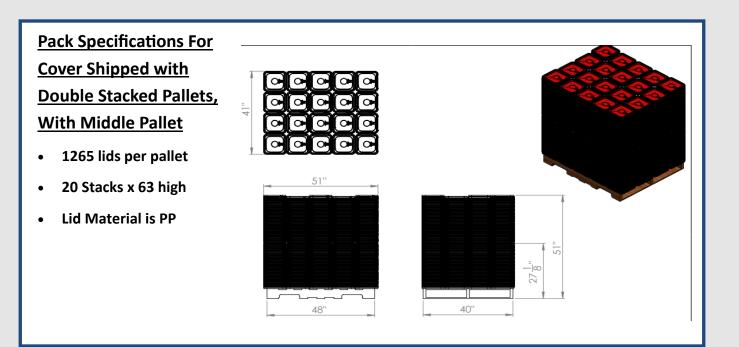

## Product Data Super Kube K4® 4.25 Gallon

| Cover Specification     |                                                                                                                                                                                                             |                |
|-------------------------|-------------------------------------------------------------------------------------------------------------------------------------------------------------------------------------------------------------|----------------|
| Origin of Materials     | 100% US Manufactured                                                                                                                                                                                        |                |
| Material                | Polyethylene                                                                                                                                                                                                |                |
| Mfg. Method             | Injection Molding                                                                                                                                                                                           |                |
| Weight                  | 3/8 lb / 157 g                                                                                                                                                                                              |                |
| Height                  | 1 7/8"                                                                                                                                                                                                      |                |
| Bottom Outside Diameter | 9 5/8" x 9 5/8"                                                                                                                                                                                             |                |
| Top Outside Diameter    | 9 7/8" x 9 7/8"                                                                                                                                                                                             |                |
| Min Wall Thickness      | .060"                                                                                                                                                                                                       |                |
| Standard Color          | White<br>Please inquire about custom colors                                                                                                                                                                 |                |
| Quantity                | 1200 Units per Pallet (if pails have no middle<br>pallet Double Stacked, 10,800 Units per Truckload)<br>1265 Units per Pallet (if pails have a middle pallet<br>Double Stacked, 10,120 Units per Truckload) |                |
| Pail Specification      |                                                                                                                                                                                                             |                |
| Origin of Materials     | 100% US Manufactured                                                                                                                                                                                        |                |
| Material                | Polypropylene                                                                                                                                                                                               |                |
| Mfg. Method             | Injection Molding                                                                                                                                                                                           |                |
| Weight                  | 1 1/8 lbs. / 525grams                                                                                                                                                                                       |                |
| Min. Wall Thickness     | .065"                                                                                                                                                                                                       |                |
| Exterior Height         | 14 5/8" With Cover 14 3/4                                                                                                                                                                                   |                |
| Top Inside Diameter     | 9 1/8" x 9 1/8"                                                                                                                                                                                             | and the second |
| Bottom Outside Diameter | 8 3/8" x 8 3/8"                                                                                                                                                                                             |                |
| Shipping Quantity       | 240 Units per Pallet (No Middle Pallet Double<br>Stacked) 10,800 Units per Truckload<br>220 Units per Pallet (With Middle Pallet Double<br>Stacked) 10,120 Units per Truckload                              |                |
| Standard Color          | White Please inquire about custom colors                                                                                                                                                                    |                |
| Decoration              | In Mold Labeling (IML)                                                                                                                                                                                      |                |
|                         |                                                                                                                                                                                                             |                |